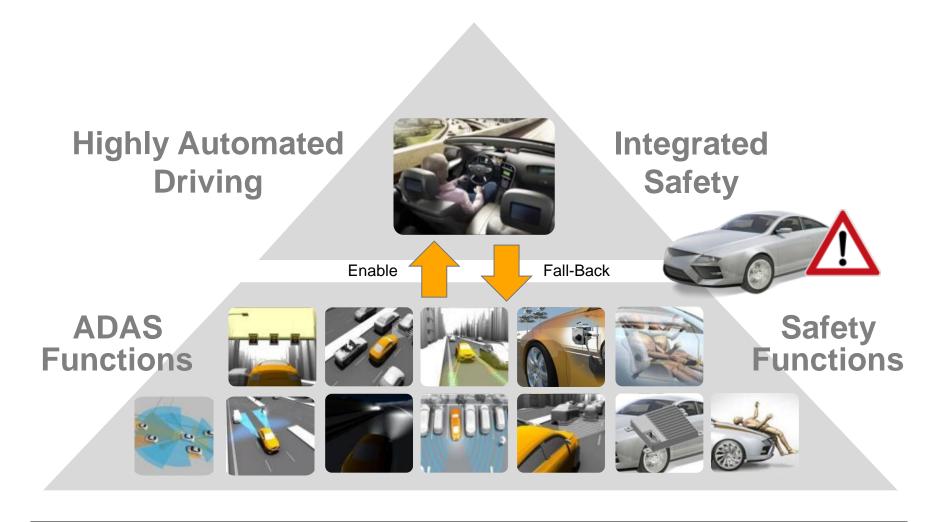

## Advanced Driver Assistence Systems as Fall-Back Level and Enabler for Highly Automated Driving