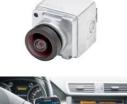

### **Remote Parking by Surround View**

#### **Scope** Automated Parking System with Surround View for more Safety and Comfort

#### Task

 Active driver parking assist (steering/brake/acceleration) for enhanced maneuvering comfort, maneuvering safety under consideration of parking area markings

#### **Solution / Customer Benefit**

- Camera-based detection of parking spaces
- > Surround view image with variable perspectives
- > Camera-based environment perception
- Occupancy grid
- Parking space borders (lines, curbs)
- > Remote Parking via Smartphone