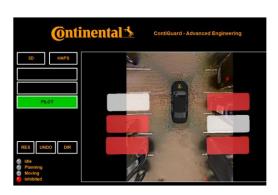

### **Remote Parking by Surround View**

#### **Scope** Automated Parking System with Surround View for more Safety and Comfort

#### Task

 Active driver parking assist (steering/brake/acceleration) for enhanced maneuvering comfort, maneuvering safety under consideration of parking area markings

#### **Solution / Customer Benefit**

- Camera-based detection of parking spaces
- > Surround view image with variable perspectives
- > Camera-based environment perception
- Occupancy grid
- Parking space borders (lines, curbs)
- > Remote Parking via Smartphone