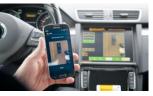

#### **Solution / Customer Benefit**

- Camera-based detection of parking spaces
- > Surround view image with variable perspectives
- > Camera-based environment perception
- Occupancy grid
- Parking space borders (lines, curbs)
- > Remote Parking via Smartphone