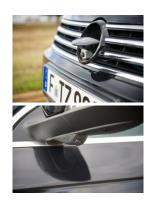

### **Remote Parking by Surround View**

#### **Scope** Automated Parking System with Surround View for more Safety and Comfort

#### Task

 Active driver parking assist (steering/brake/acceleration) for enhanced maneuvering comfort, maneuvering safety under consideration of parking area markings

#### **Solution / Customer Benefit**

- Camera-based detection of parking spaces
- > Surround view image with variable perspectives
- > Camera-based environment perception
- Occupancy grid
- Parking space borders (lines, curbs)
- > Remote Parking via Smartphone