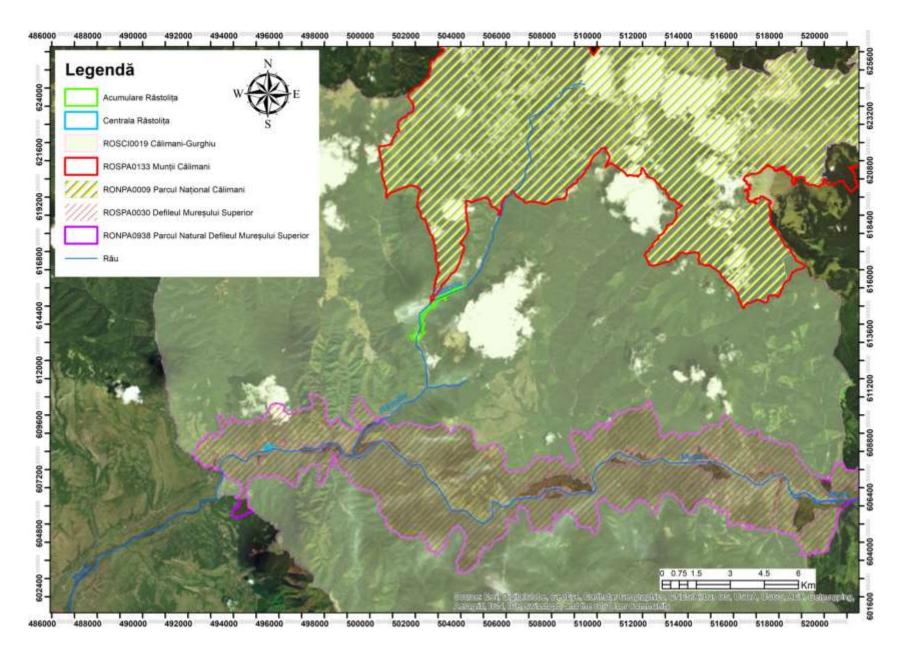

CCGT energy group on gas, with flexible operation, at Mintia



#### ANNEX 5 - Realization of a new 400 MW MWG CCGT energy group on gas, with flexible operation, at Mintia



#### ANNEX 6 - Realization of hydroelectric power station with pumping accumulation (CHEAP) Tarnița-Lăpuștești





## ANNEX 6 – Realization of hydroelectric power station with pumping accumulation (CHEAP) Tarnița-Lăpuștești



or the Digital Real Cool

#### ANNEX 7 - Realization of a hydroelectric power station at Turnu Magurele - Nicopole 500 MW



#### ANNEX 7 - Realization of a hydroelectric power station at Turnu Magurele - Nicopole 500 MW



ANNEX 7 - Realization of a hydroelectric power station at Turnu Magurele - Nicopole 500 MW



#### ANNEX 8 - Realization of a hydroelectric power plant 35 MW at Răstolița



#### ANNEX 8 - Realization of a hydroelectric power plant 35 MW at Răstolița



# ANNEX 9 – Realization of hydropower plants on the Jiu 90 MW





# ANNEX 9 – Realization of hydropower plants on the Jiu 90 MW

# 372500 373200 373900 424000 424000 123500 423500 Dumitra

373200

# ANNEX 9 – Realization of hydropower plants on the Jiu 90 MW



Legendă

CHE pe râul Jiu

ROSCI0063 Defileul Jiului

RONPA0933 Parcul Național Defileul Jiului

372500

423000

0 0.05 0.1

HH

0.2

0.3

0.4

373900

Km

## ANNEX 9 – Realization of hydropower plants on the Jiu 90 MW



# ANNEX 10 - Realization of hydroelectric power plants on the Olt River 145 MW





# ANNEX 10 - Realization of hydroelectric power plants on the Olt River 145 MW



ANNEX 10 - Realization of hydroelectric power plants on the Olt Rive