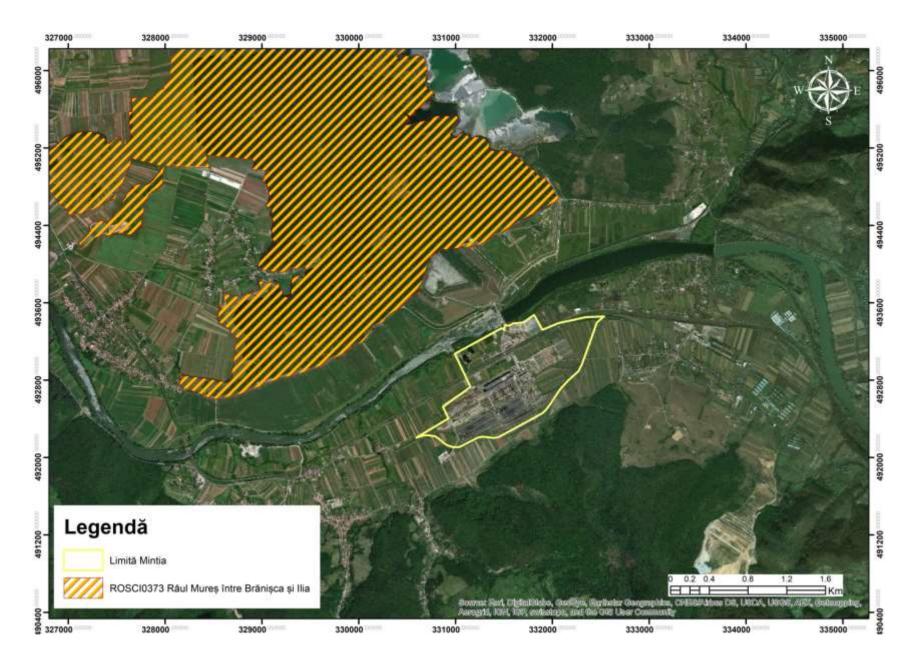

#### ANNEX 5 - Realization of a new 400 MW MWG CCGT energy group on gas, with flexible operation, at Mintia