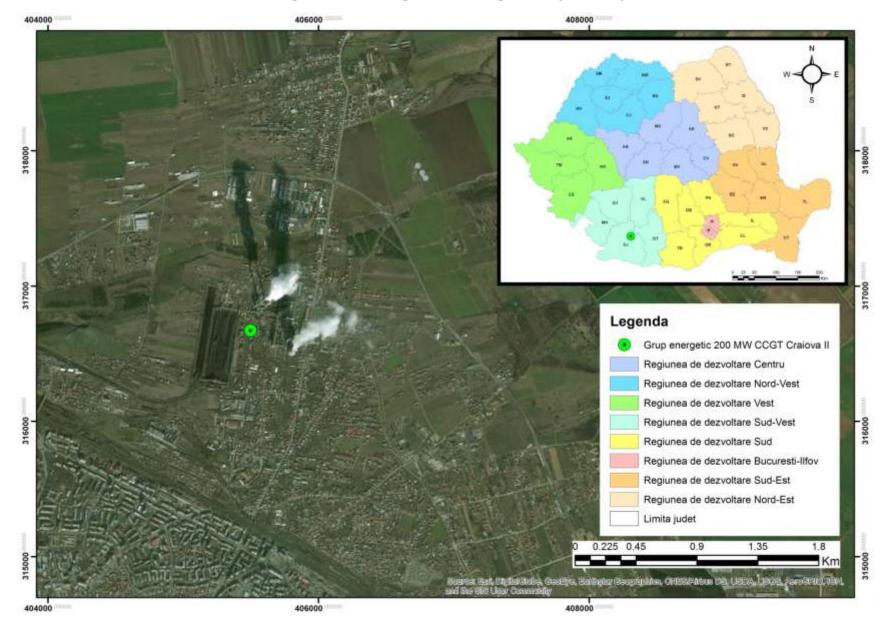

## ANNEX 3 – Realization of a new energy group of 400 MW with ultra supercritical parameters in Turceni

ANNEX 4 – Realization of a new 200 MW CCGT - Craiova II energy group, on gas, with flexible operation, including energy storage in the underground storage facility *Ghercești* 

ANNEX 4 – Realization of a new 200 MW CCGT - Craiova II energy group, on gas, with flexible operation, including energy storage in the underground storage facility *Ghercești* 