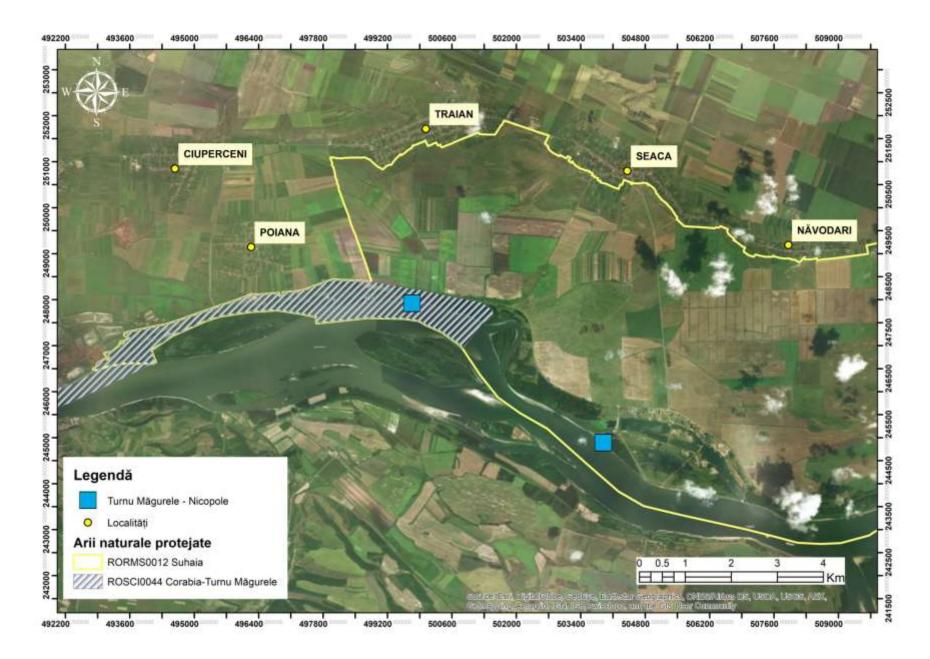

#### ANNEX 7 - Realization of a hydroelectric power station at Turnu Magurele - Nicopole 500 MW

#### ANNEX 7 - Realization of a hydroelectric power station at Turnu Magurele - Nicopole 500 MW

ANNEX 7 - Realization of a hydroelectric power station at Turnu Magurele - Nicopole 500 MW