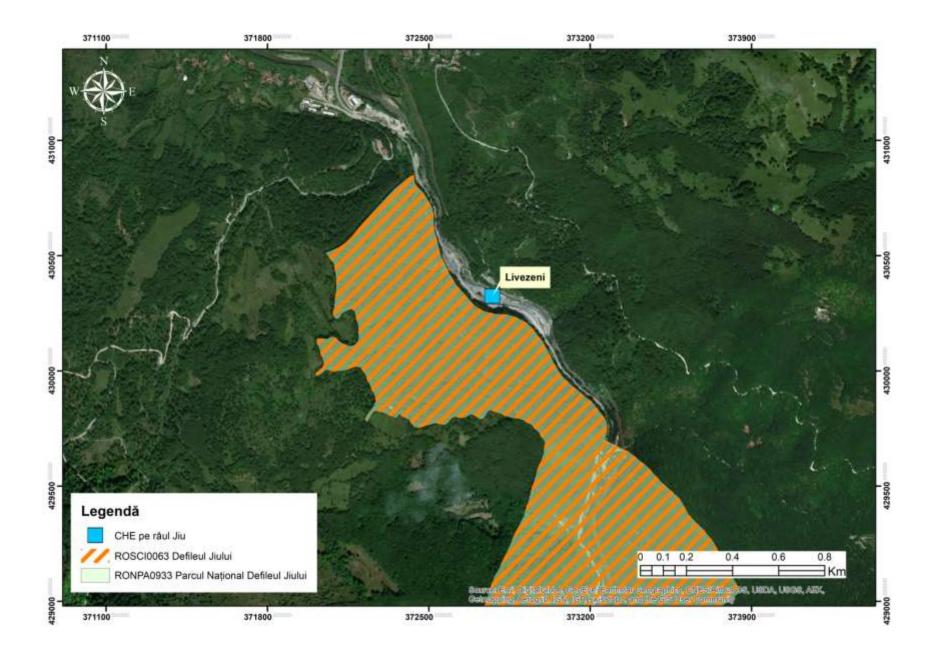

# 372500 373200 373900 424000 424000 123500 423500 Dumitra

373200

# ANNEX 9 – Realization of hydropower plants on the Jiu 90 MW

Legendă

CHE pe râul Jiu

ROSCI0063 Defileul Jiului

RONPA0933 Parcul Național Defileul Jiului

372500

423000

0 0.05 0.1

HH

0.2

0.3

0.4

373900

Km