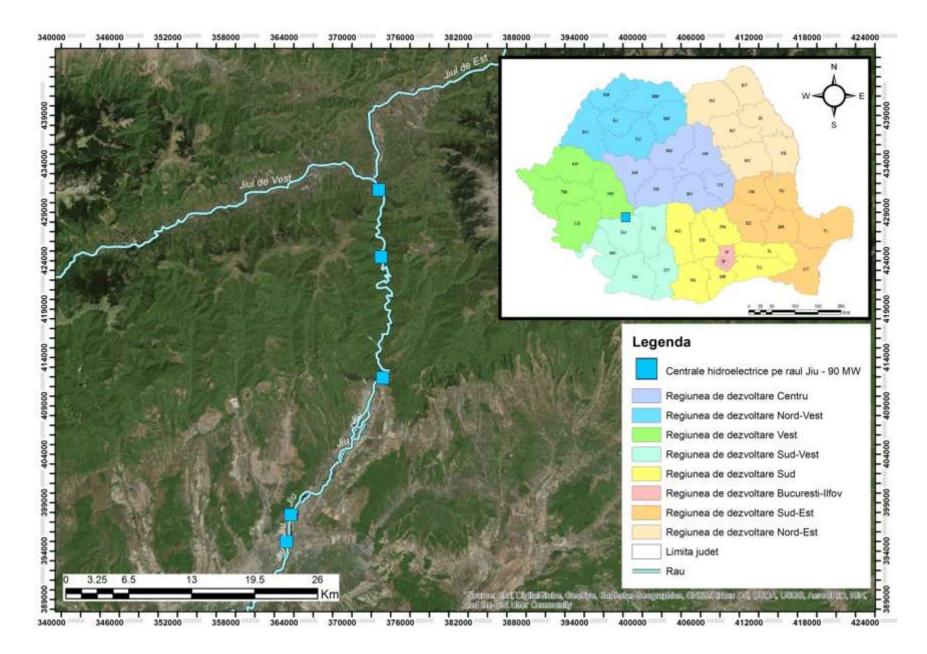

Realization of a new 400 MW MWG CCGT energy group on gas, with flexible operation, at Mintia



#### ANNEX 6 - Realization of hydroelectric power station with pumping accumulation (CHEAP) Tarnița-Lăpuștești





## ANNEX 6 – Realization of hydroelectric power station with pumping accumulation (CHEAP) Tarnița-Lăpuștești



or the Digital Real Cool

#### ANNEX 7 - Realization of a hydroelectric power station at Turnu Magurele - Nicopole 500 MW



#### ANNEX 7 - Realization of a hydroelectric power station at Turnu Magurele - Nicopole 500 MW



ANNEX 7 - Realization of a hydroelectric power station at Turnu Magurele - Nicopole 500 MW



#### ANNEX 8 - Realization of a hydroelectric power plant 35 MW at Răstolița



#### ANNEX 8 - Realization of a hydroelectric power plant 35 MW at Răstolița



# ANNEX 9 – Realization of hydropower plants on the Jiu 90 MW





# ANNEX 9 – Realization of hydropower plants on the Jiu 90 MW

# 372500 373200 373900 424000 424000 123500 423500 Dumitra

373200

# ANNEX 9 – Realization of hydropower plants on the Jiu 90 MW



Legendă

CHE pe râul Jiu

ROSCI0063 Defileul Jiului

RONPA0933 Parcul Național Defileul Jiului

372500

423000

0 0.05 0.1

HH

0.2

0.3

0.4

373900

Km

## ANNEX 9 – Realization of hydropower plants on the Jiu 90 MW



# ANNEX 10 - Realization of hydroelectric power plants on the Olt River 145 MW





# ANNEX 10 - Realization of hydroelectric power plants on the Olt River 145 MW



ANNEX 10 - Realization of hydroelectric power plants on the Olt River 145 MW



ANNEX 10 – Realization of hydroelectric power plants on the Olt Rive