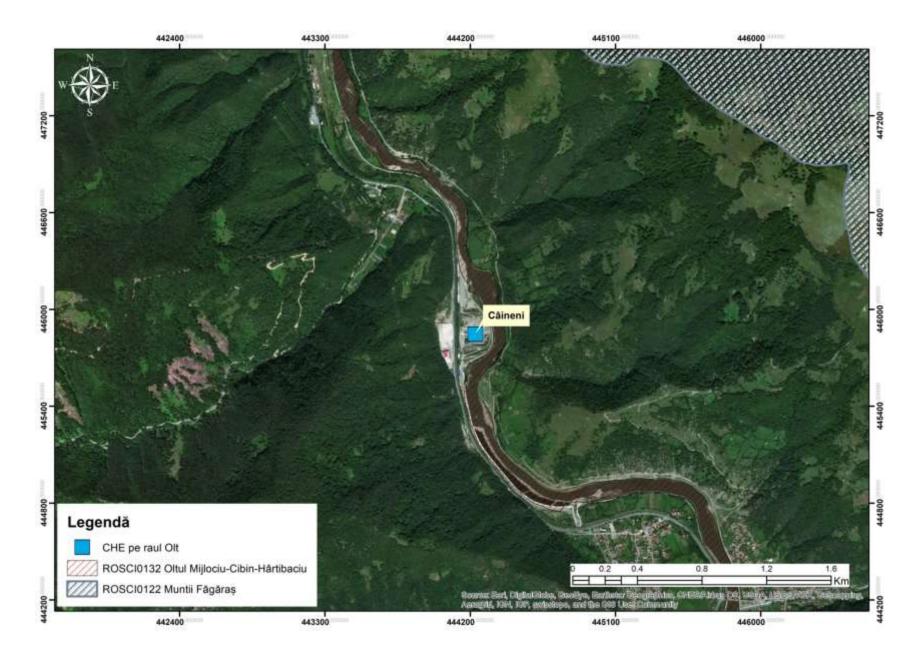

# ANNEX 10 - Realization of hydroelectric power plants on the Olt River 145 MW

# ANNEX 10 - Realization of hydroelectric power plants on the Olt River 145 MW

ANNEX 10 - Realization of hydroelectric power plants on the Olt River 145 MW

ANNEX 10 – Realization of hydroelectric power plants on the Olt River 145 MW

ANNEX 10 – Realization of hydroelectric power plants on the Olt River 145 MW

ANNEX 10 – Realization of hydroelectric power plants on the Olt River 145 MW