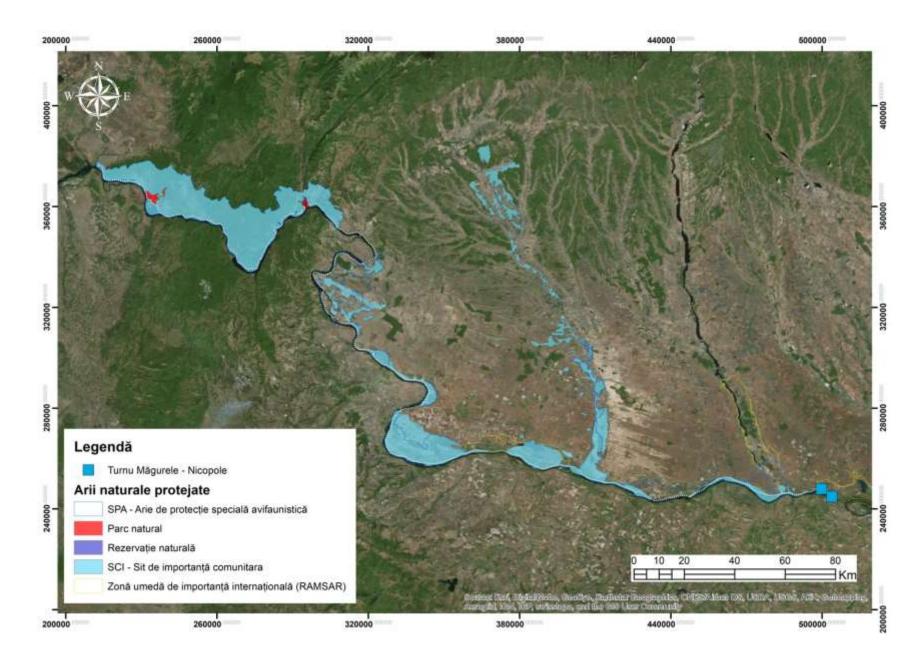

#### ANNEX 7 - Realization of a hydroelectric power station at Turnu Magurele - Nicopole 500 MW

#### ANNEX 7 - Realization of a hydroelectric power station at Turnu Magurele - Nicopole 500 MW

ANNEX 7 - Realization of a hydroelectric power station at Turnu Magurele - Nicopole 500 MW