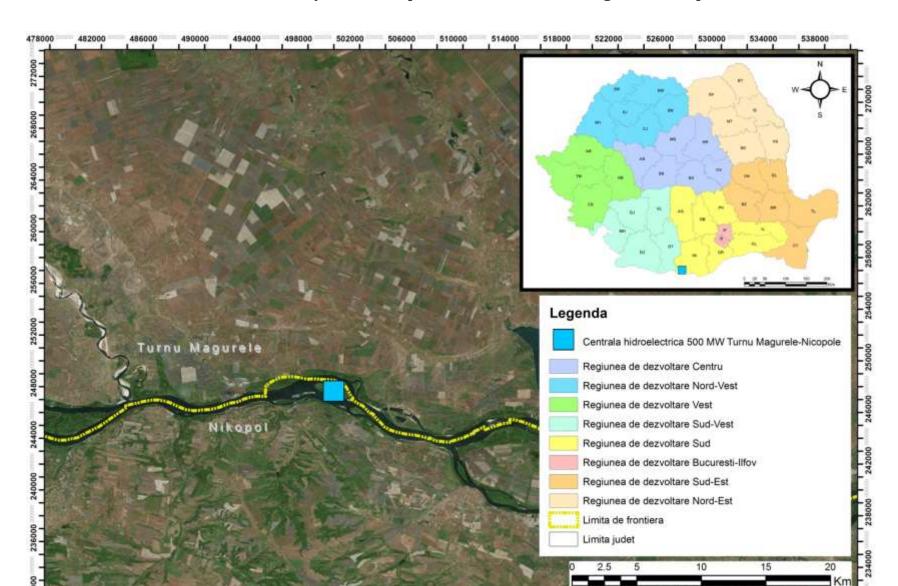

#### ANNEX 7 - Realization of a hydroelectric power station at Turnu Magurele - Nicopole 500 MW

#### ANNEX 7 - Realization of a hydroelectric power station at Turnu Magurele - Nicopole 500 MW

ANNEX 7 - Realization of a hydroelectric power station at Turnu Magurele - Nicopole 500 MW