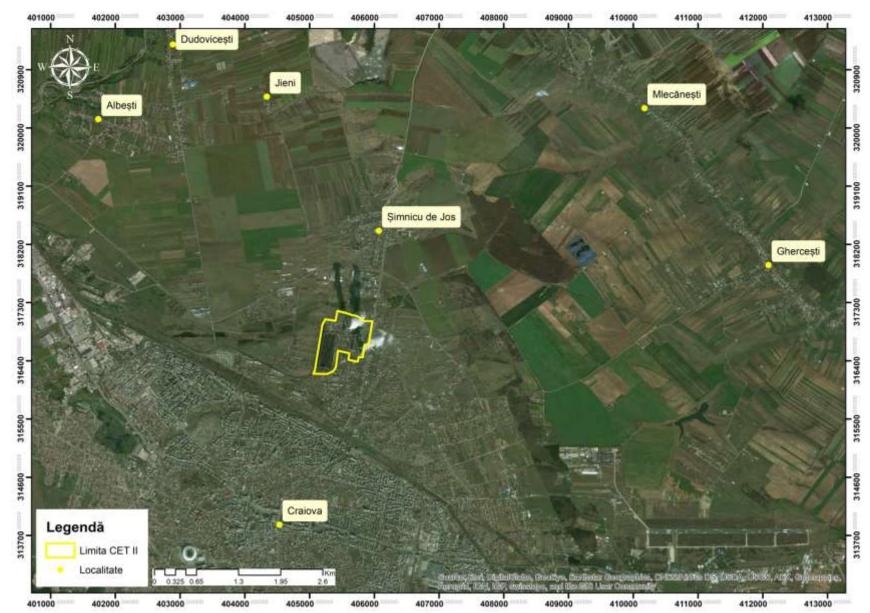

## ANNEX 3 – Realization of a new energy group of 400 MW with ultra supercritical parameters in Turceni

ANNEX 4 – Realization of a new 200 MW CCGT - Craiova II energy group, on gas, with flexible operation, including energy storage in the underground storage facility *Ghercești* 

ANNEX 4 – Realization of a new 200 MW CCGT - Craiova II energy group, on gas, with flexible operation, including energy storage in the underground storage facility *Ghercești* 