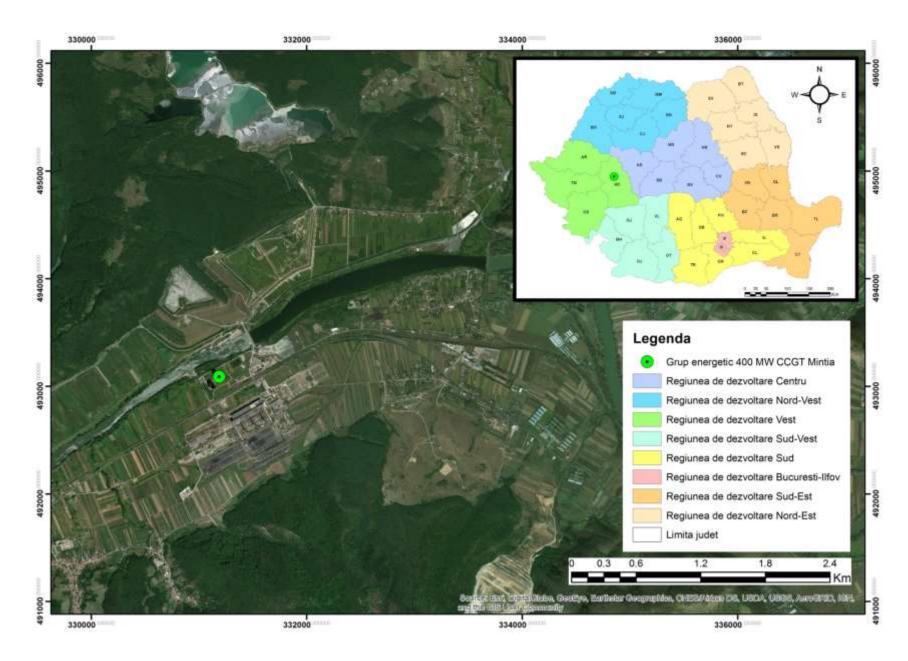

#### ANNEX 5 - Realization of a new 400 MW MWG CCGT energy group on gas, with flexible operation, at Mintia