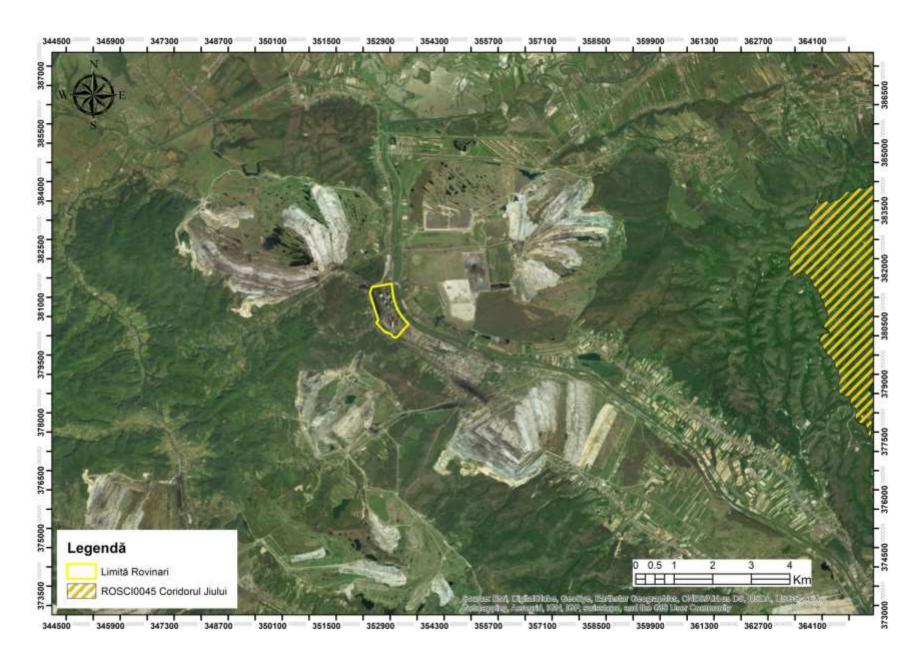

#### ANNEX 2 – Realization of a new 600 MW power plant in Rovinari

ANNEX 2 – Realization of a new 600 MW power plant in Rovinari