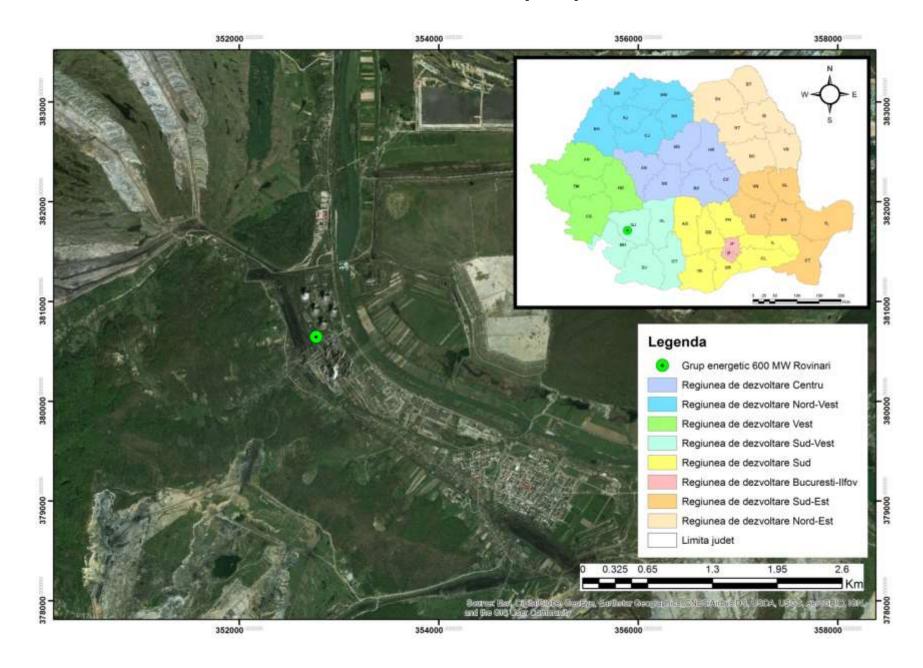

#### ANNEX 2 – Realization of a new 600 MW power plant in Rovinari

ANNEX 2 – Realization of a new 600 MW power plant in Rovinari