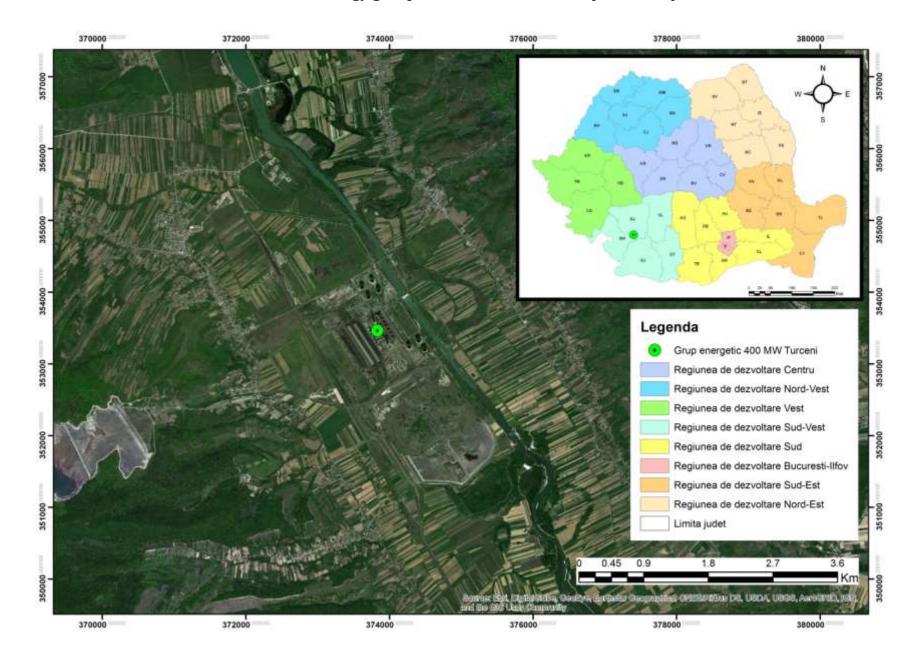

#### ANNEX 3 - Realization of a new energy group of 400 MW with ultra supercritical parameters in Turceni

## ANNEX 3 – Realization of a new energy group of 400 MW with ultra supercritical parameters in Turceni

ANNEX 4 – Realization of a new 200 MW CCGT - Craiova II energy group, on gas, with flexible operation, including energy storage in the underground storage facility *Ghercești* 