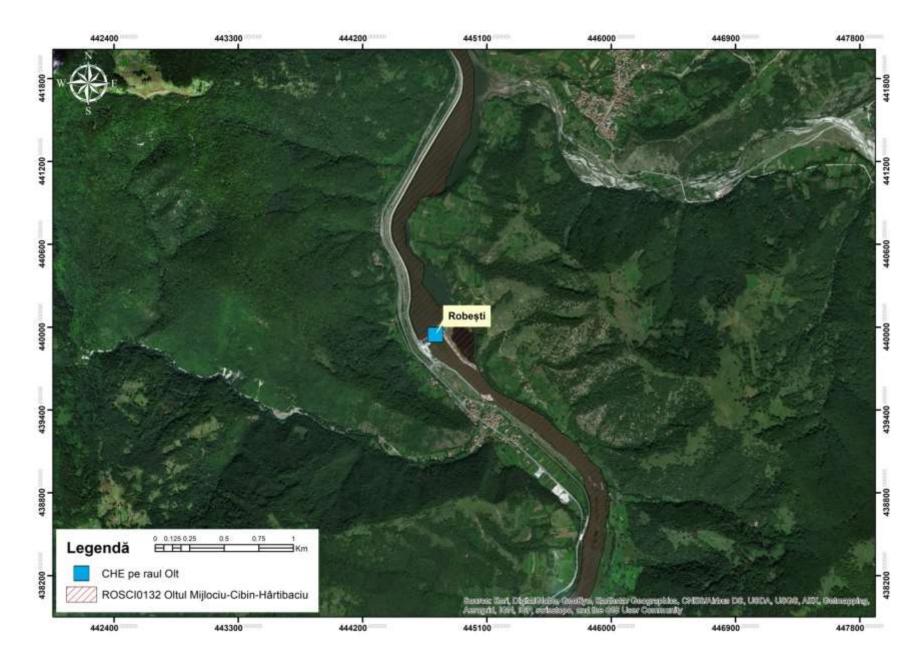

# ANNEX 10 - Realization of hydroelectric power plants on the Olt River 145 MW

# ANNEX 10 - Realization of hydroelectric power plants on the Olt River 145 MW

ANNEX 10 - Realization of hydroelectric power plants on the Olt River 145 MW

ANNEX 10 – Realization of hydroelectric power plants on the Olt River 145 MW

ANNEX 10 – Realization of hydroelectric power plants on the Olt River 145 MW

ANNEX 10 – Realization of hydroelectric power plants on the Olt River 145 MW