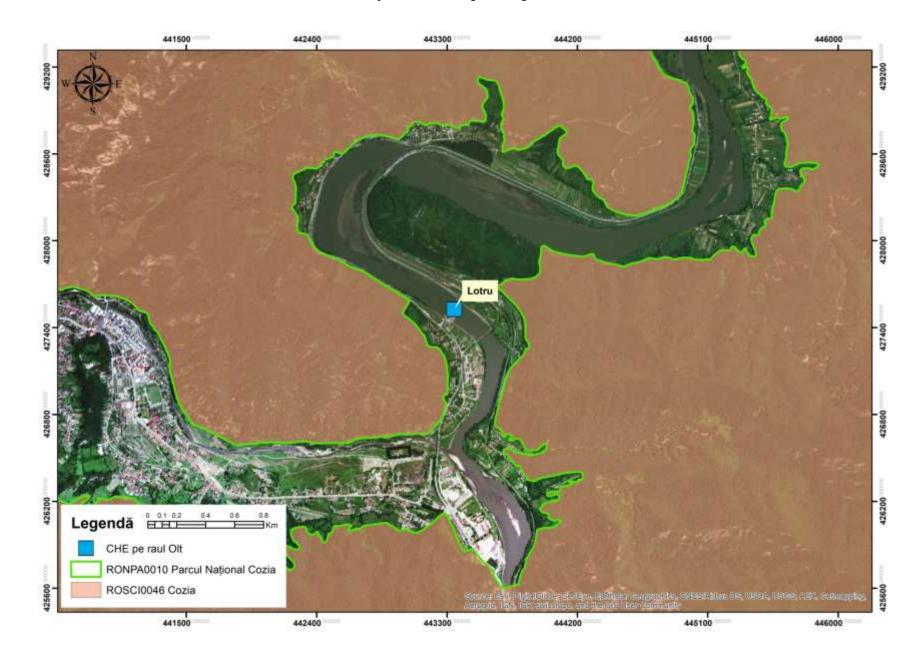

# ANNEX 10 - Realization of hydroelectric power plants on the Olt River 145 MW

# ANNEX 10 - Realization of hydroelectric power plants on the Olt River 145 MW

ANNEX 10 - Realization of hydroelectric power plants on the Olt River 145 MW

ANNEX 10 – Realization of hydroelectric power plants on the Olt River 145 MW

ANNEX 10 – Realization of hydroelectric power plants on the Olt River 145 MW

ANNEX 10 – Realization of hydroelectric power plants on the Olt River 145 MW