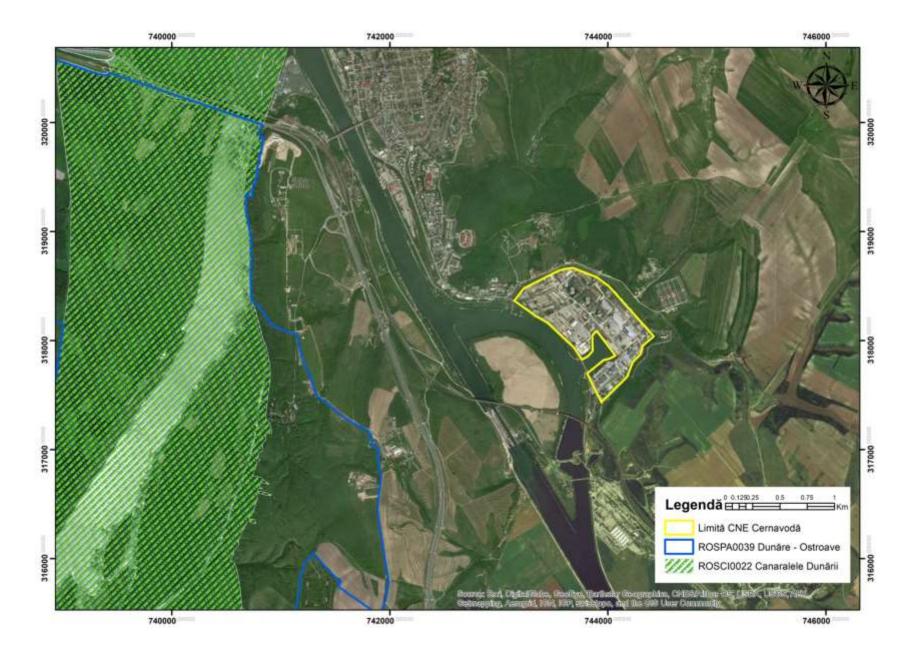

#### ANNEX 1 – Completion of groups 3 and 4 at Cernavodă nuclear power plant

# ANNEX 1 – Completion of groups 3 and 4 at *Cernavodă nuclear power plant*