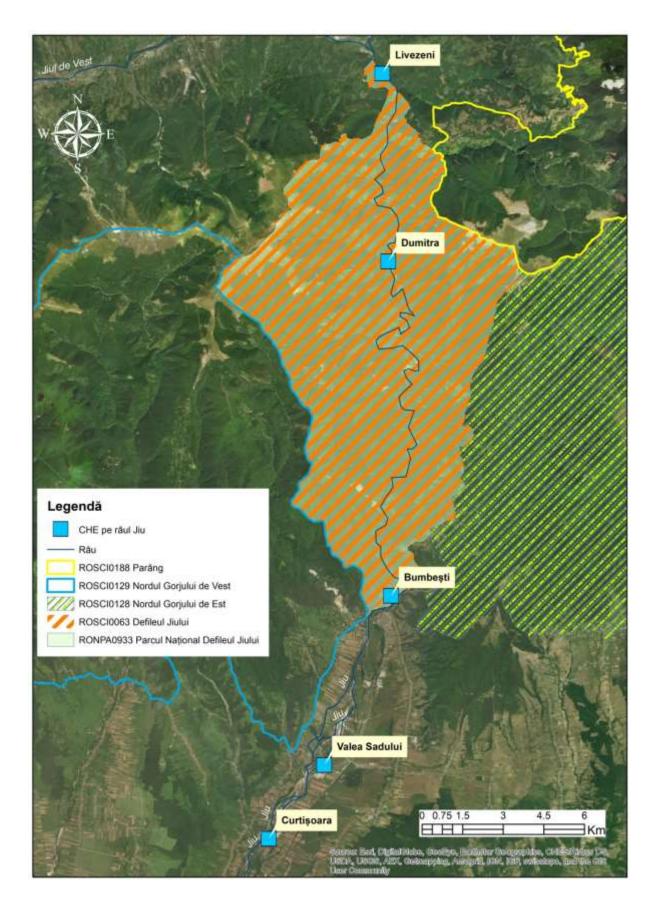

# ANNEX 9 – Realization of hydropower plants on the Jiu 90 MW

Legendă

CHE pe râul Jiu

ROSCI0063 Defileul Jiului

RONPA0933 Parcul Național Defileul Jiului

372500

423000

0 0.05 0.1

## ANNEX 9 – Realization of hydropower plants on the Jiu 90 MW