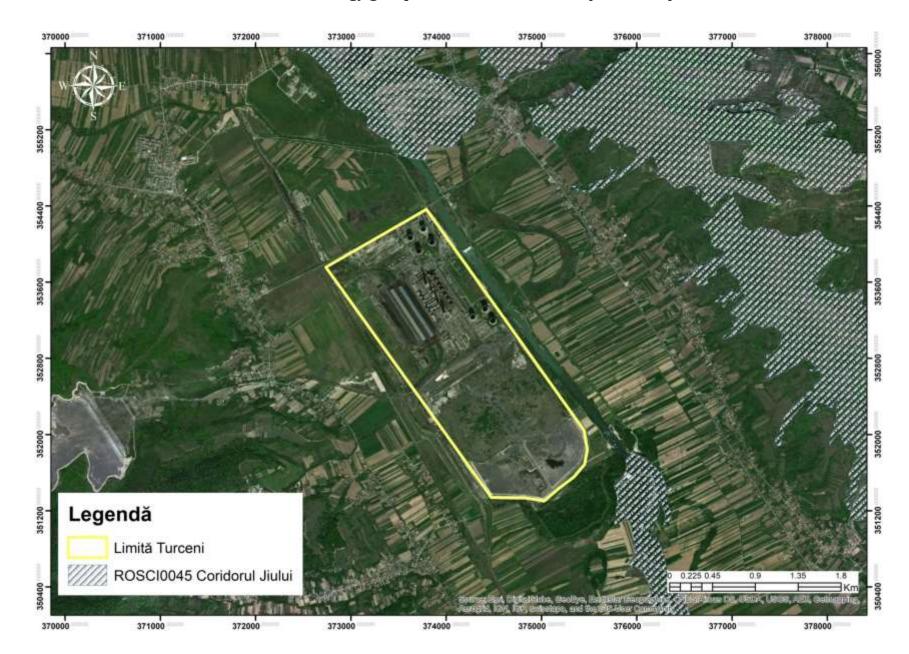

#### ANNEX 3 - Realization of a new energy group of 400 MW with ultra supercritical parameters in Turceni

## ANNEX 3 – Realization of a new energy group of 400 MW with ultra supercritical parameters in Turceni

ANNEX 4 – Realization of a new 200 MW CCGT - Craiova II energy group, on gas, with flexible operation, including energy storage in the underground storage facility *Ghercești* 